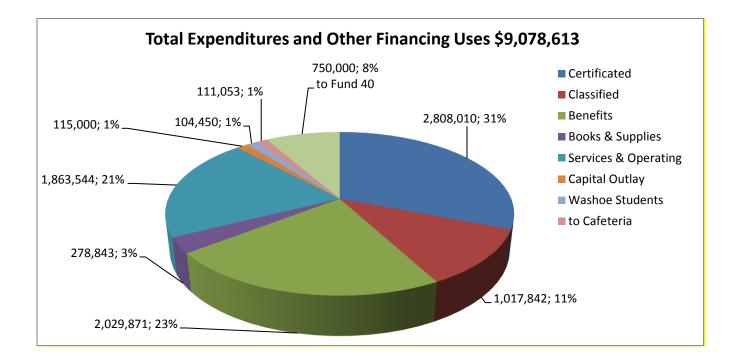

# Expenditures:

| Description             | 2019-2020<br>Actuals | 2020-2021<br>Actuals | 2021-2022<br>Actuals | 2022-2023<br>Estimated | 2023-2024<br>Adopted |
|-------------------------|----------------------|----------------------|----------------------|------------------------|----------------------|
|                         | Tetuais              | Tetuais              | Tetuais              | Actuals                | Budget               |
| Certificated            | 2,106,088            | 2,188,874            | 2,160,863            | 2,881,797              | 2,808,010            |
| Classified              | 888,927              | 875,034              | 796,917              | 1,077,332              | 1,017,842            |
| Benefits                | 1,603,186            | 1,753,050            | 1,628,729            | 2,173,798              | 2,029,871            |
| Books & Supplies        | 372,503              | 189,687              | 396,366              | 815,349                | 278,843              |
| Services &<br>Operating | 1,134,758            | 1,086,011            | 1,441,129            | 2,746,991              | 1,863,544            |
| Capital Outlay          | 928,565              | 51,269               | 87,056               | 360,972                | 115,000              |
| Other Outgo             | 86,863               | 122,512              | 71,977               | 104,450                | 104,450              |
| Transfer-Out            | 96,760               | 70,880               | 73,435               | 115,713                | 861,053              |
| Total                   | \$7,217,650          | \$6,337,317          | \$6,656,472          | 10,276,402             | 9,078,613            |