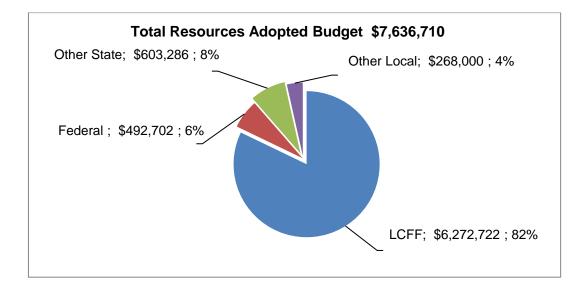

### **Revenue Comparison Chart**

| Description         | 2019-2020<br>Actuals | 2020-2021<br>Actuals | 2021-2022<br>Actuals | 2022-2023<br>Estimated<br>Actuals | 2023-2024<br>Adopted<br>Budget |
|---------------------|----------------------|----------------------|----------------------|-----------------------------------|--------------------------------|
| LCFF/Revenue Limit  | \$5,097,589          | \$4,694,735          | \$6,515,753          | \$6,275,730                       | \$6,272,722                    |
| Federal             | 467,318              | 879,502              | 651,202              | 1,174,127                         | 492,702                        |
| Other State         | 374,726              | 901,979              | 849,329              | 1,231,121                         | 603,286                        |
| Local               | 1,069,998            | 242,706              | 182,674              | 733,035                           | 268,000                        |
| Transfer in-Fund 35 | 0                    | 0                    | 0                    | 0                                 | 0                              |
| Property Proceeds   | 0                    | 0                    | 0                    | 0                                 | 0                              |
| Total               | \$7,009,631          | \$6,718,922          | \$8,198,958          | \$7,455,178                       | \$7,455,178                    |