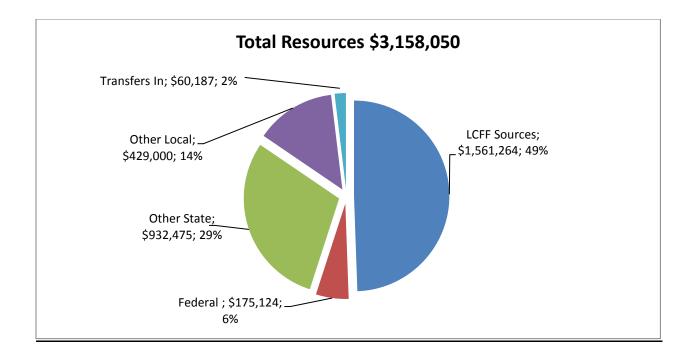

| Description    | 2019-2020   | 2020-2021   | 2021-2022   | 2022-2023            | 2023-2024         |  |
|----------------|-------------|-------------|-------------|----------------------|-------------------|--|
|                | Actuals     | Actuals     | Actuals     | Estimated<br>Actuals | Adopted<br>Budget |  |
| LCFF Resources | \$1,004,442 | \$1,360,567 | \$1,895,364 | \$1,619,200          | \$1,561,264       |  |
| Federal        | 153,833     | 164,529     | 160,263     | 225,605              | 175,124           |  |
| Other State    | 789,338     | 906,883     | 902,715     | 1,089,996            | 932,475           |  |
| Other Local    | 451,949     | 445,915     | 467,632     | 465,750              | 429,000           |  |
| Transfers-in   | 61,357      | 55,928      | 58,401      | 64,604               | 60,187            |  |
| Total          | \$2,460,919 | \$2,933,822 | \$3,484,375 | \$3,465,155          | \$3,158,050       |  |