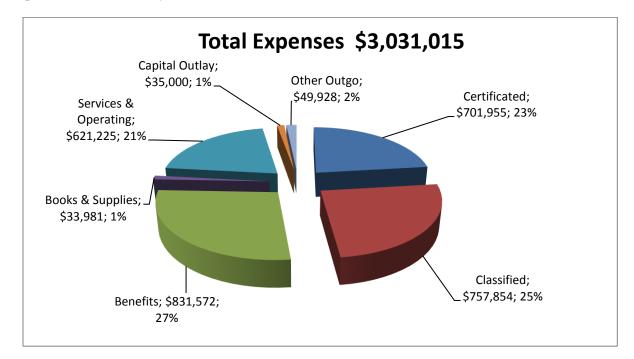

### **Expenditures Comparison**

| Description             | 2019-2020 2020-2021<br>Actuals Actuals |            | 2021-2022<br>Actuals | 2022-2023<br>Estimated<br>Actuals | 2023-2024<br>Adopted<br>Budget |  |  |
|-------------------------|----------------------------------------|------------|----------------------|-----------------------------------|--------------------------------|--|--|
| Certificated            | \$ 563,831                             | \$ 591,047 | \$ 520,374           | \$ 679,315                        | \$ 701,955                     |  |  |
| Classified              | 400,060                                | 416,033    | 526,487              | 727,907                           | 757,854                        |  |  |
| Benefits                | 511,330                                | 556,890    | 596,509              | 781,970                           | 831,572                        |  |  |
| Books & Supplies        | 33,156                                 | 24,326     | 44,977               | 94,517                            | 33,981                         |  |  |
| Services &<br>Operating | 462,156                                | 466,163    | 443,085              | 899,048                           | 621,225                        |  |  |
| Capital Outlay          | 83,784                                 | 49,733     | 32,648               | 123,790                           | 35,000                         |  |  |
| Other Outgo             | 19,958                                 | -0-        | 58,401               | 49,428                            | 49,428                         |  |  |
| Total                   | 2,074,275                              | 2,104,192  | 2,222,481            | 3,355,975                         | 3,031,015                      |  |  |