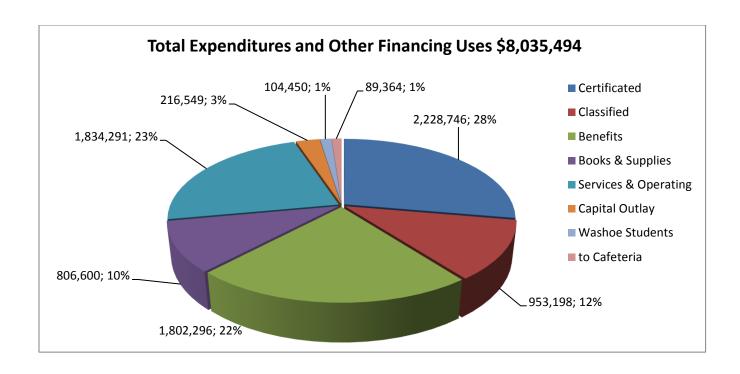

|             |             |                      |                                |                                |  |
| Trfr to Cafeteria   | 58,692               | 68,867      | 96,760      | 70,880               | 83,625                         | 89,364                         |  |
| Trfr to Capital     | -0-                  | -0-         | -0-         | -0-                  | -0-                            | -0-                            |  |
| Projects            |                      |             |             |                      |                                |                                |  |
| Total               | \$6,101,003          | \$6,503,591 | \$7,217,650 | \$6,337,317          | \$6,924,276                    | \$8,035,494                    |  |





## Net Increase (Decrease) in Fund Balance and Ending Fund Balance

| Fiscal Year       | Net Increase               | Ending Fund |
|-------------------|----------------------------|-------------|
|                   | (Decrease) in Fund Balance | Balance     |
| 2016-17 Actual    | (441,176)                  | 3,589,706   |
| 2017-18 Actual    | 195,691                    | 3,785,397   |
| 2018-19 Actual    | (192,655)                  | 3,592,742   |
| 2019-20 Actual    | (200,002)                  | 3,392,739   |
| 2020-21 Actual    | 381,605                    | 3,774,343   |
| 2021-22 Projected | 168,690                    | 3,927,097   |
| 2022-23 Projected | 37,221                     | 3,964,318   |
| 2023-24 Projected | 159,943                    | 4,124,261   |

## **Multi-Yea