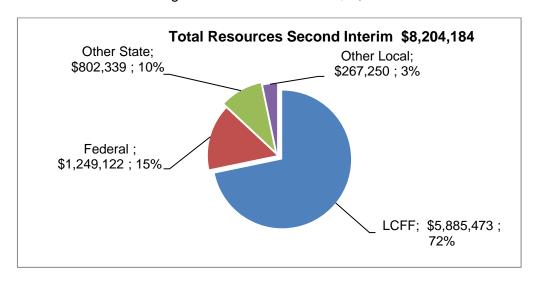

cted    | \$                           | 6,550      |
| • | Agricultural Voc Ed    | (\$                          | 2,995)     |
| • | IPI (RS7422)           | \$                           | 28,095     |
| • | ELO (RS7425/7426)      | ELO (RS7425/7426) (\$ 362,27 |            |
|   | Net Change (\$98,      |                              | \$98,999)  |

## **Local Revenue and Other Financing Sources**

Local Revenue & Other Financing Sources increased by \$6,250 since the adopted budget for the following reasons:

|   |                     | Favorable       |         |
|---|---------------------|-----------------|---------|
|   | Funding Description | (Unfavorable)   | Comment |
| • | STRS DBS Refund     | <u>\$ 6,250</u> |         |
|   | Net Change          | \$ 6,250        |         |



## **Revenue Comparison Chart**

| Description         | 2017-2018<br>Actuals | 2018-2019<br>Actuals | 2019-2020<br>Actuals | 2020-2021<br>Actuals | 2021-2022<br>Adopted<br>Budget | 2021-2022<br>Second<br>Interim |
|---------------------|----------------------|----------------------|----------------------|----------------------|--------------------------------|--------------------------------|
| LCFF/Revenue Limit  | \$4,916,472          | \$5,002,712          | \$5,097,589          | \$4,964,735          | \$5,893,411                    | \$5,885,473                    |
| Federal             | 472,237              | 455,809              | 467,318              | 879,502              | 503,314                        | 1,249,122                      |
| Other State         | 475,650