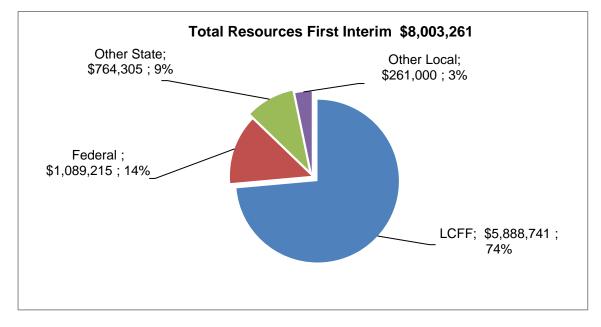

|                                   |
| • | Educator Effectiveness        | \$         | 160,300          |                                   |
| • | Lottery, Restricted           | \$         | 6,550            |                                   |
| • | Ag Voc Ed                     | (\$        | 2,995)           |                                   |
| • | IPI                           | (\$        | 9,939)           |                                   |
| • | ELO – RS7425/7426)            | <u>(\$</u> | 362,272 <u>)</u> | Funding awarded in 20/21 (PY C/O) |
|   | Net Change                    |            | (\$137,03        | 3)                                |

## **Local Revenue and Other Financing Sources**

Local and other financing sources have no chance since budget adoption.



## **Revenue Comparison Chart**

| Description         | 2017-2018<br><u>Actuals</u> | 2018-2019<br>Actuals | 2019-2020<br>Actuals | 2020-2021<br>Unaudited<br>Actuals | 2021-2022<br>Adopted<br>Budget | 2021-2022<br>First<br>Interim |
|---------------------|-----------------------------|----------------------|----------------------|-----------------------------------|--------------------------------|-------------------------------|
| LCFF/Revenue Limit  | \$4,916,472                 | \$5,002,712          | \$5,097,589          | \$4,964,735                       | \$5,893,411                    | \$5,888,741                   |
| Federal             | 472,237                     | 455,809              | 467,318              | 879,502                           | 503,314