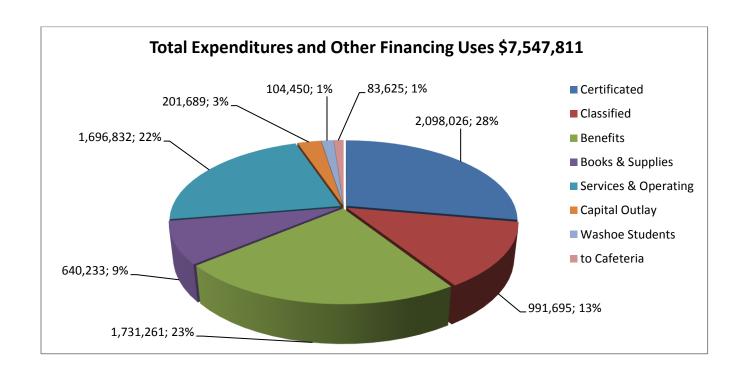

|
| Trfr to Cafeteria   | 58,692               | 68,867               | 96,760               | 70,880                            | 83,625                         | 83,625                        |
| Trfr to Capital     | -0-                  | -0-                  | -0-                  | -0-                               | -0-                            | -0-                           |
| Projects            |                      |                      |                      |                                   |                                |                               |
| Total               | \$6,101,004          | \$6,503,591          | \$7,217,650          | \$6,337,317                       | \$6,924,276                    | \$7,547,811                   |





## Net Increase (Decrease) in Fund Balance and Ending Fund Balance

| Fiscal Year              | Net Increase<br>(Decrease) in<br>Fund Balance | Ending Fund<br>Balance |
|--------------------------|-----------------------------------------------|------------------------|
| 2017-18 Actual           | 95,058                                        | 3,785,396              |
| 2018-19 Actual           | (192,655)                                     | 3,592,742              |
| 2019-20 Actual           | (200,002)                                     | 3,392,739              |
| 2020-21 Unaudited Actual | 381,605                                       | 3,774,343              |
| 2021-22 Projected        | 455,450                                       | 4,213,857              |
| 2022-23 Projec