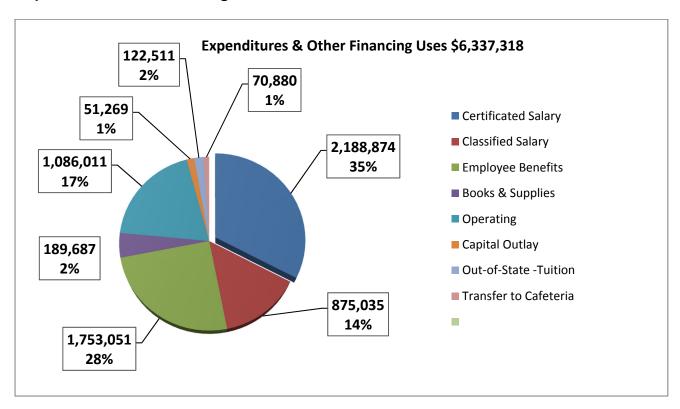

| Local                 | 279,181              | 331,704                     | 268,829                     | 1,078,015            | 242,706                           | 261,000             |
| T/I State Fac. Fund   |                      |                             |                             |                      |                                   |                     |
| Sale of Real Property |                      |                             |                             |                      |                                   |                     |
| Total                 | \$5,564,539          | \$6,196,063                 | \$6,310,936                 | \$7,017,648          | \$6,718,923                       | \$7,559,063         |

# **Expenditures and Financing Uses**



The chart below compares expenditures for 2016-2017, 2017-2018, 2018-2019, 2019-2020 actuals, 2020-2021 unaudited actuals and 2021-2022 budget.

| Description              | 2016-2017<br>Actuals | 2017-2018<br>Actuals | 2018-2019<br>Actuals | 2019-2020<br>Actuals | 2020-2021<br>Unaudited<br>Actuals | 2021-2022<br>Budget |
|--------------------------|----------------------|----------------------|----------------------|----------------------|-----------------------------------|---------------------|
| Certificated             | \$1,831,519          | \$1,916,767          | \$2,033,846          | \$2,106,088          | \$2,188,874                       | \$2,081,526         |
| Classified               | 782,399              | 836,866              | 839,763              | 888,927