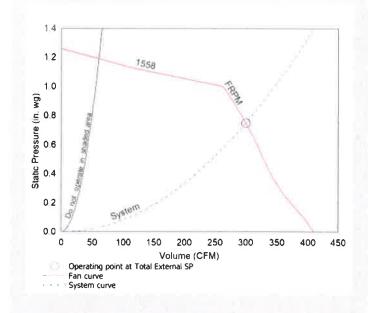

nuated



## Easy and safe

- Variety of control options
- Simple maintenance
- Rapid deployment



## Quick to install

- Quick production lead time
- 110 voltage with grounded plug
- · Color options available





## **Product Overview**

## **Enclosure**

## **Standard Unit Dimensions:**

• 15" W x 15" D x 36" H

## Weight:

Approx. 60 lbs.

## **Enclosure Material:**

- 22 gauge embossed steel or stainless steel
- Rolling casters

## **Medical-Grade Filtration**

- HEPA 99.99% (12" x 12" x 12")
- MERV-8 pre-filter (12" x 12" x 1")
- Optional ozone-free bipolar ionization

## **High-Powered Fan**

- Full load amps 1.5
- Volt/Ph/Hz 110/1/60
- Up to 300 CFM

## Controls

## **Standard Controls:**

On/off switch and ECM fan motor speed control. Access port for filter pressure monitoring.



\*In an effort to meet demand due to COVID-19, fan sources may vary



ISO-Aire is a division of Ducts & Cleats

651-265-0605 info@ductsandcleats.com www.ISO-Aire.com

# Air Purifier Cost Analysis



## ISO-Aire Commercial Unit: 1- to 3-Year Payback Replacement Filters, Maintenance, Energy Cost



Engineered to last 15 to 20 years, ISO-Aire elite commercialgrade air purifiers have a 1- to 3-year payback in comparison to other brands. There is a reason competitive brands won't talk about additional annual unit maintenance and high energy costs. Here's why: they don't stack up to commercially built ISO-Aire models that utilize quality parts, are efficiently engineered, and are U.S.-made. The analysis below compares replacement, labor, and energy costs associated with purchasing a single ai