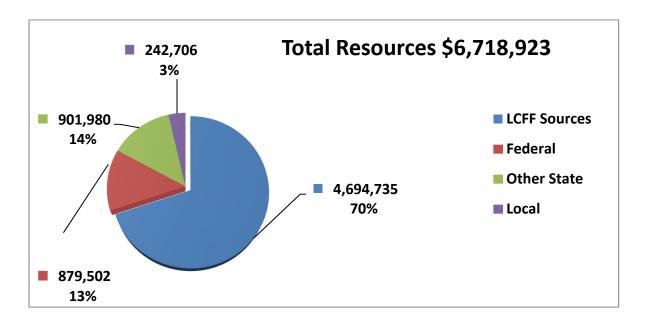

llme                           | ent  | Span  | Adjust | Supplemental                                   |  |
| Grades TK-3                        | ADA  | 7,702 | 801    | ب                                              |  |
| 7Grades 4-6                        | ADA  | 7,818 |        | 20% of<br>BGS X<br>Undup<br>Count of<br>45.67% |  |
| Grades 7-8                         | ADA  | 8,050 |        | %(<br>GS<br>ndt<br>our<br>5.67                 |  |
| Grades 9-12                        | ADA  | 9,329 | 243    | 2 ¥ D O 4                                      |  |
| Transportation Add-on of \$488,250 |      |       |        |                                                |  |
| GAP funding                        | 100% |       |        |                                                |  |



The chart below compares revenue for 2016-2017, 2017-2018, 2018-2019, 2019-2020 actuals, 2020-2021 unaudited actuals and 2021-2022 budget.

| Description           | 2016-2017<br>Actuals | 2017-2018<br><u>Actuals</u> | 2018-2019<br><u>Actuals</u> | 2019-2020<br>Actuals | 2020-2021<br>Unaudited<br>Actuals | 2021-2022<br>Budget |
|-----------------------|----------------------|-----------------------------|-----------------------------|----------------------|-----------------------------------|---------------------|
| LCFF                  | \$4,375,086          | \$4,916,472                 | \$5,002,712                 | \$5,097,589          | \$4,694,735                       | \$5,893,411         |
| Federal               | 196,433              | 472,237                     | 455,809