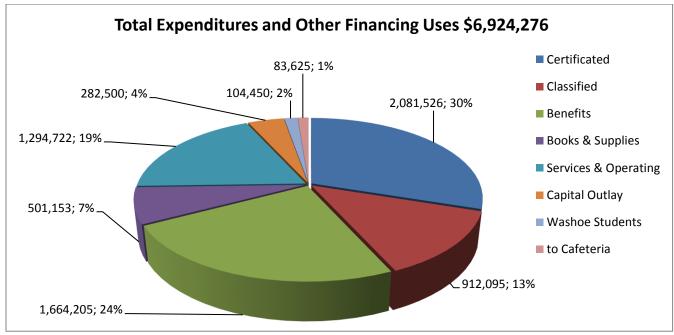

rating | 1,266,845            | 1,307,059            | 1,134,758            | 1,424,343                         | 1,294,722                      |
| Capital Outlay       | 243,007              | 242,707              | 928,565              | 133,647                           | 282,500                        |
| Other Outgo          | 104,450              | 91,563               | 86,863               | 104,450                           | 104,450                        |
| Transfer-Out         | 302,747              | 68,867               | 96,760               | 100,704                           | 83,625                         |
| Total                | \$6,607,162          | \$6,503,592          | \$7,217,650          | \$7,286,722                       | \$6,924,276                    |





# Net Increase (Decrease) in Fund Balance and Ending Fund Balance

| Fiscal Year               | Net Increase<br>(Decrease) in Fund<br>Balance | Ending Fund<br>Balance |
|---------------------------|-----------------------------------------------|------------------------|
| 2016-17 Actuals           | (340,544)                                     | 3,690,339              |
| 2017-18 Actuals           | 95,058                                        | 3,785,396              |
| 2018-19 Actuals           | (192,656)                                     | 3,592,742              |
| 2019-20 Actuals           | (208,019)                                     | 3,384,722              |
| 2020-21 Estimated Actuals | (368,358)                                     | 3,024,380              |
| 2021-2