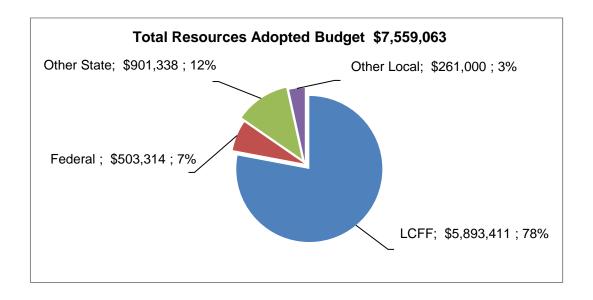

7,502     | One-Time Funding               |
| • | ELO RS7425          | \$333,532     | One-Time Funding               |
| • | ELO – Para RS7426   | \$35,281      | One-Time Funding               |
|   | Net Change          | \$492,918     |                                |

# **Local Revenue and Other Financing Sources**

Local Revenue resourced decreased by (\$150) for the following reasons:

|                                          | Favorable       |                |
|------------------------------------------|-----------------|----------------|
| Funding Description                      | (Unfavorable)   | <u>Comment</u> |
| <ul> <li>Interagency Services</li> </ul> | <u>(\$ 150)</u> |                |
| Net Change                               | (\$ 150)        |                |



# **Revenue Comparison Chart**

| Description         | 2017-2018<br>Actuals | 2018-2019<br>Actuals | 2019-2020<br>Actuals | 2020-2021<br>Estimated<br>Actuals | 2021-2022<br>Adopted<br>Budget |
|---------------------|----------------------|----------------------|----------------------|-----------------------------------|--------------------------------|
| LCFF/Revenue Limit  | \$4,733,489          | \$5,002,712          | \$5,097,589          | \$5,275,658                       | \$5,893,411                    |
| Federal             | 181,641              | 455,808              | 467,318              | 973,136                           | 503,314                        |
| Other State         | 397,859              | 583,587              | 374,726              | 408,420