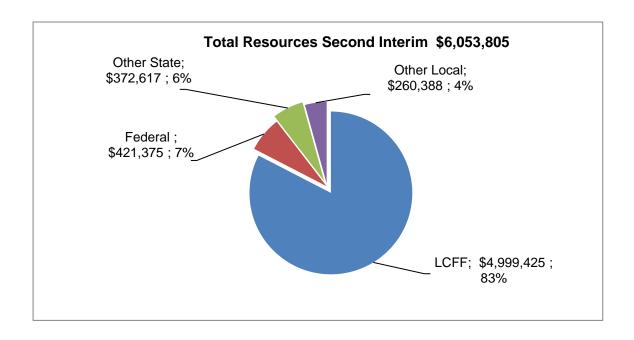

#### New Business

- a. Approval of School Accountability Report Cards for 2017-2018:
  - 1. Downieville Elementary School\*\*
  - 2. Downieville Jr./Sr. High School\*\*
- b. Approval of 2018-2019 Second Interim Reports as of January 31, 2019\*\*
- c. Review bids and award contract for auditing services for fiscal years 2018-2019, 2019-2020 and 2020-2021^^
- d. Approval of 2019-2020 School Calendar^^ (Adrienne)
- e. Approval of California Department of Education Form J-13A for 2018-2019 Request for Allowance of Attendance Due to Emergency Conditions\*\*
- f. Accept Letter of Resignation from Maire McDermid, Downieville, 1.0 FTE, 4-6<sup>th</sup> Grade Teacher, Effective June 30, 2019\*\*
- g. Authorization to fill 4-6th Grade Teacher, Downieville, 1.0 FTE
- h. Accept Letter of Retirement from Susan Gressel, Loyalton High School Teacher, 1.0 FTE, Effective June 30, 2019\*\*
- i. Accept Letter of Retirement from Laura Calabrese, Loyalton High School Teacher, 1.0 FTE, Effective June 30, 2019\*\*
- j. Authorization to fill two Loyalton High School Teacher positions, 1.0 FTE
- k. Approval of Safe Schools Plan, annual review and revisions<sup>^</sup>
   (this plan can be found in its entirety on our website,
   <a href="http://www.sierracountyofficeofeducation.org/upload/?show=/SCHOOL\_SAFETY\_PLAN/">http://www.sierracountyofficeofeducation.org/upload/?show=/SCHOOL\_SAFETY\_PLAN/</a>)