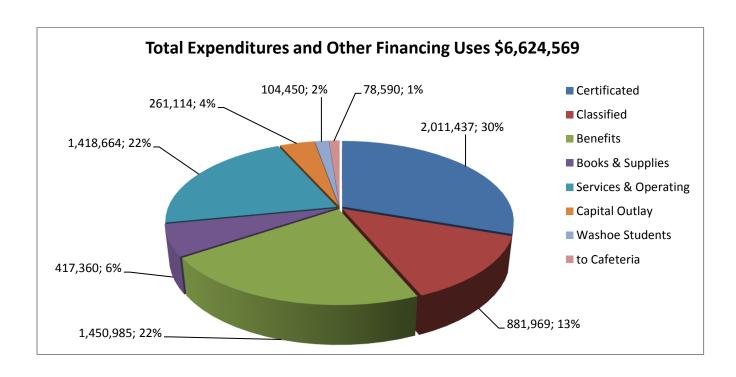

#### New Business

- a. Approval of School Accountability Report Cards for 2017-2018:
  - 1. Downieville Elementary School\*\*
  - 2. Downieville Jr./Sr. High School\*\*
- b. Approval of 2018-2019 Second Interim Reports as of January 31, 2019\*\*
- c. Review bids and award contract for auditing services for fiscal years 2018-2019, 2019-2020 and 2020-2021^^
- d. Approval of 2019-2020 School Calendar^^ (Adrienne)
- e. Approval of California Department of Education Form J-13A for 2018-2019 Request for Allowance of Attendance Due to Emergency Conditions\*\*
- f. Accept Letter of Resignation from Maire McDermid, Downieville, 1.0 FTE, 4-6<sup>th</sup> Grade Teacher, Effective June 30, 2019\*\*
- g. Authorization to fill 4-6th Grade Teacher, Downieville, 1.0 FTE
- h. Accept Letter of Retirement from Susan Gressel, Loyalton High School Teacher, 1.0 FTE, Effective June 30, 2019\*\*
- i. Accept Letter of Retirement from Laura Calabrese, Loyalton High School Teacher, 1.0 FTE, Effective June 30, 2019\*\*
- j. Authorization to fill two Loyalton High School Teacher positions, 1.0 FTE
- k. Approval of Safe Schools Plan, annual review and revisions<sup>^</sup>
   (this plan can be found in its entirety on our website,
   <a href="http://www.sierracountyofficeofeducation.org/upload/?show=/SCHOOL\_SAFETY\_PLAN/">http://www.sierracountyofficeofeducation.org/upload/?show=/SCHOOL\_SAFETY\_PLAN/</a>)