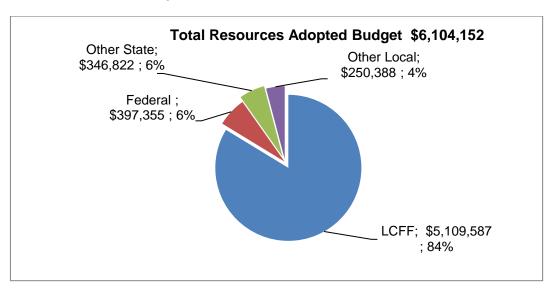

|                         |

#### **Local Revenue and Other Financing Sources**

Other financing sources increased by \$4,150 for the following reasons.

|                                                  | Favorable       |                   |
|--------------------------------------------------|-----------------|-------------------|
| Funding Description                              | (Unfavorable)   | Comment           |
| <ul> <li>Microsoft Technology Voucher</li> </ul> | (\$ 850)        | Program concluded |
| <ul> <li>SUMS Grant</li> </ul>                   | (\$10,000)      | Program concluded |
| <ul> <li>Music Program Donation</li> </ul>       | <u>\$15,000</u> | One-time donation |
| Net Change                                       | \$ 4,150        |                   |



#### **Revenue Comparison Chart**

| Description         | 2014-2015<br>Actuals | 2015-2016<br>Actuals | 2016-2017<br>Actuals | 2017-2018<br>Estimated<br>Actuals | 2018-2019<br>Adopted<br>Budget |
|---------------------|----------------------|----------------------|----------------------|-----------------------------------|--------------------------------|
| LCFF/Revenue Limit  | \$3,981,735          | \$4,419,316          | \$4,299,198          | \$4,733,489                       | \$5,109,587                    |
| Federal             | 569,490              | 565,413              | 604,893              | 181,641                           | 397,355                        |
| Other State         | 166,326              | 186,922              | 444,480              | 397,859