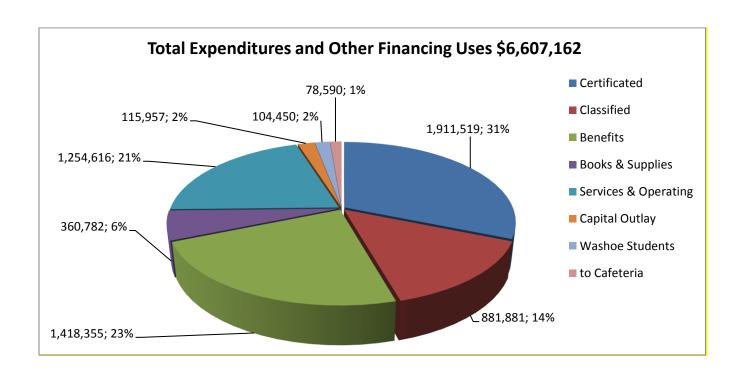

,514              | 837,008              | 999,441              | 1,266,845                         | 1,254,616                      |
| Capital Outlay          | 132,892              | 73,022               | 266,139              | 243,007                           | 115,957                        |
| Other Outgo             | 88,000               | 104,403              | 105,954              | 104,450                           | 104,450                        |
| Transfer-Out            | 150,081              | 88,415               | 331,453              | 302,747                           | 78,590                         |
| Total                   | \$5,119,239          | \$5,235,509          | \$5,905,082          | \$6,607,162                       | \$6,126,150                    |





#### Net Increase (Decrease) in Fund Balance and Ending Fund Balance

| Fiscal Year               | Net Increase       | Ending Fund |
|---------------------------|--------------------|-------------|
|                           | (Decrease) in Fund | Balance     |
|                           | Balance            |             |
| 2013-14 Actual            | 526,777*           | 3,022,867   |
| 2014-15 Actual            | 628,784            | 3,651,651   |
| 2015-16 Actual            | 379,233            | 4,030,882   |
| 2016-17 Actual            | (441,176)          | 3,589,706   |
| 2017-18 Estimated Actuals | (1,047,935)        | 2,642,403   |
| 2018-19 Adopted Budget    | (21,998)           | 2,620,405   |
| 2019-20 Projected         | (167,539)          | 2,452,866   |
| 2020-21 P