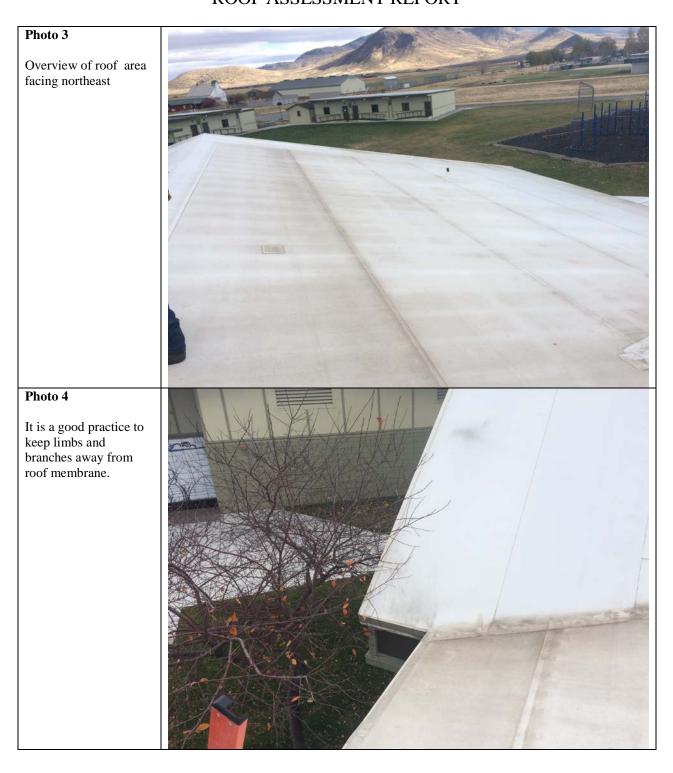

#### ROOF ASSESSMENT REPORT

| Schools                          | Buildings(S)         | ROOF<br>MEMBRANE | REPAIR | RE-ROOF | FIELD<br>SQUARE<br>FOOTAGE |
|----------------------------------|----------------------|------------------|--------|---------|----------------------------|
| Loyalton<br>Elementary<br>School | Special<br>Education | Shingles         | Yes    | No      | 5,000                      |
|                                  | Multi-Purpose        | Cap sheet        | Yes    | No      | 22,500                     |
| Total                            |                      |                  |        |         | 27,500                     |

#### **Special Education**

- 1. Trim limb and branches away from roof
- 2. Seal membrane at top of dormer
- 3. Reseal soil pipes