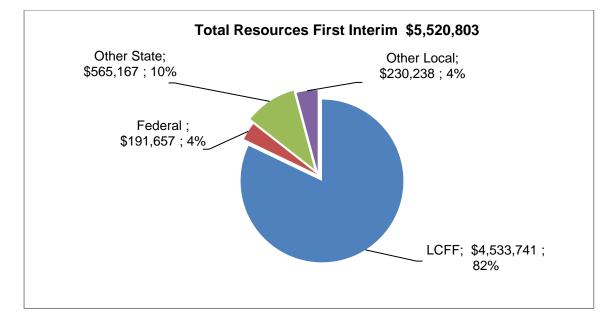

#### ROOF ASSESSMENT REPORT

| Schools                          | Buildings(S)         | ROOF<br>MEMBRANE | REPAIR | RE-ROOF | FIELD<br>SQUARE<br>FOOTAGE |
|----------------------------------|----------------------|------------------|--------|---------|----------------------------|
| Loyalton<br>Elementary<br>School | Special<br>Education | Shingles         | Yes    | No      | 5,000                      |
|                                  | Multi-Purpose        | Cap sheet        | Yes    | No      | 22,500                     |
| Total                            |                      |                  |        |         | 27,500                     |

#### **Multi-Purpose**

- 1. Reseal soil pipes
- 2. Lifting of roof edge to be sealed
- 3. Reseal pitch pockets

| Photo 5                                                                                                         |  |
|-----------------------------------------------------------------------------------------------------------------|--|
| It appears that the seam<br>were the 2 roof come<br>together is cracking and<br>could allow water<br>intrusion. |  |
| MBT recommends that<br>a sealant be applied in<br>these areas.                                                  |  |
|                                                                                                                 |  |
| Photo 6<br>No sealant at soil vent<br>could be allowing<br>infiltration of water.                               |  |
|                                                                                                                 |  |
|                                                                                                                 |  |