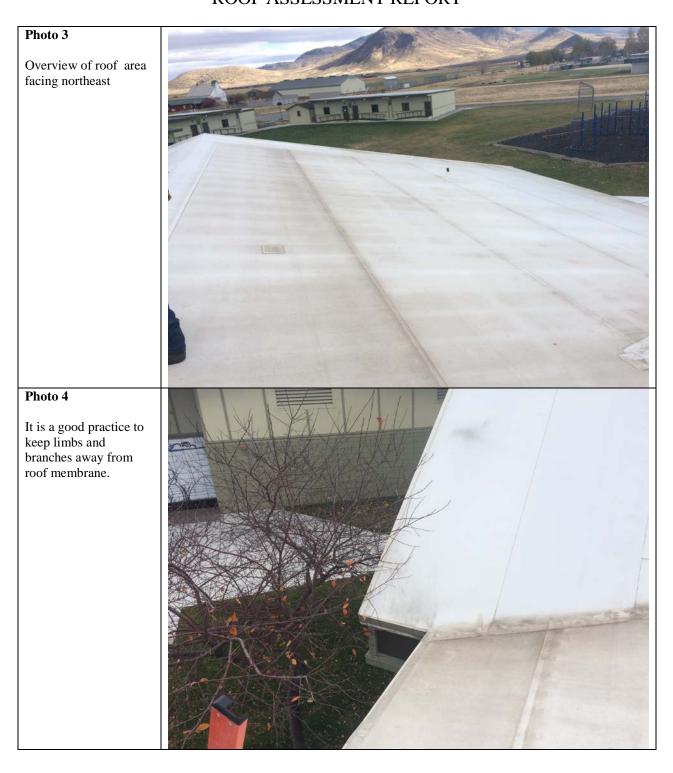

#### **Special Education**

- 1. Trim limb and branches away from roof
- 2. Seal membrane at top of dormer
- 3. Reseal soil pipes