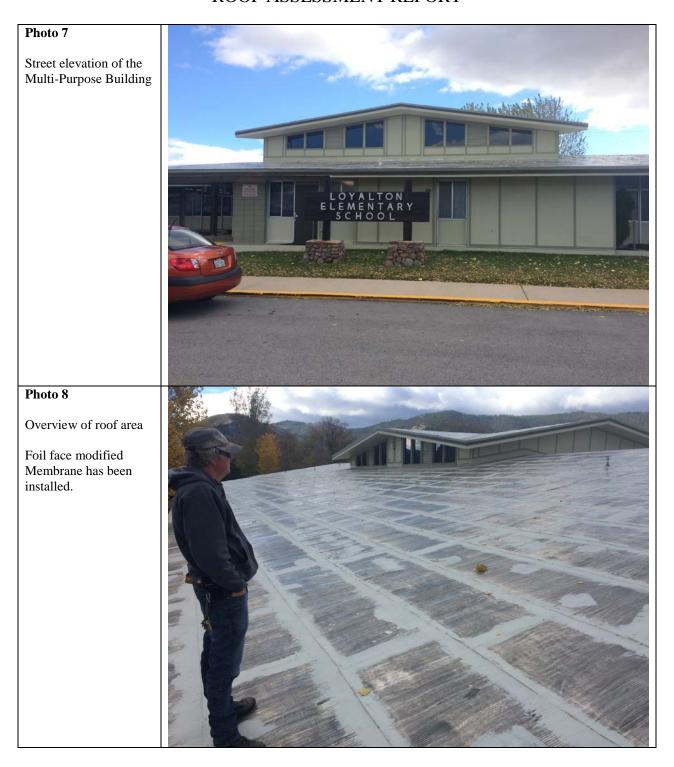

#### **Special Education**

- 1. Trim limb and branches away from roof
- 2. Seal membrane at top of dormer
- 3. Reseal soil pipes