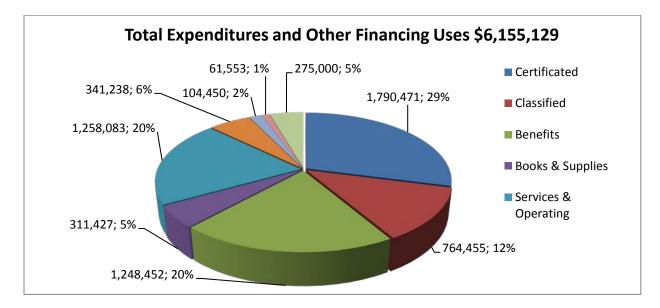

,083                     |
| Capital Outlay          | 47,280               | 121,000              | 132,892              | 73,022                 | 358,880                          | 341,238                       |
| Other Outgo             | 863,829              | 27,125               | 88,000               | 104,403                | 104,450                          | 104,450                       |
| Transfer-Out            |                      |                      | 150,081              | 88,415                 | 561,553                          | 336,553                       |
| Total                   | \$6,035,797          | \$5,161,368          | \$5,119,239          | \$5,235,509            | \$6,229,491                      | \$6,155,129                   |

# Evnondituros



## Net Increase (Decrease) in Fund Balance and Ending Fund Balance

|                   |                                               | 8                      |
|-------------------|-----------------------------------------------|------------------------|
| Fiscal Year       | Net Increase<br>(Decrease) in<br>Fund Balance | Ending Fund<br>Balance |
| 2011-12 audited   | (217,031)                                     | 3,574,629              |
| 2012-13 audited   | (1,078,539)                                   | 2,496,090              |
| 2013-14 audited   | 526,777*                                      | 3,022,867              |
| 2014-15 audited   | 628,784                                       | 3,651,651              |
| 2015-16 projected | 379,233