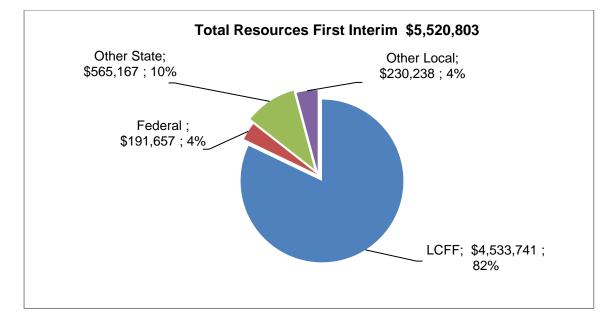

#### **Multi-Purpose**

- 1. Reseal soil pipes
- 2. Lifting of roof edge to be sealed
- 3. Reseal pitch pockets

| Photo 5                                                                                                         |  |
|-----------------------------------------------------------------------------------------------------------------|--|
| It appears that the seam<br>were the 2 roof come<br>together is cracking and<br>could allow water<br>intrusion. |  |
| MBT recommends that<br>a sealant be applied in<br>these areas.                                                  |  |
|                                                                                                                 |  |
| Photo 6<br>No sealant at soil vent<br>could be allowing<br>infiltration of water.                               |  |
|                                                                                                                 |  |
|                                                                                                                 |  |