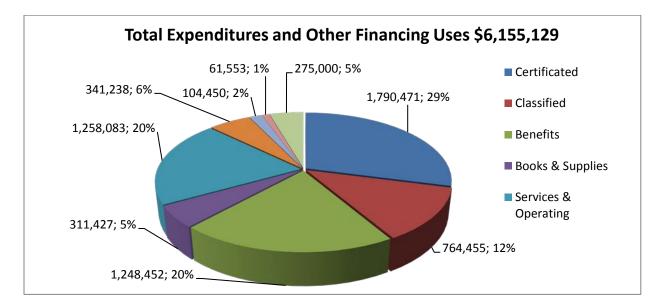

#### M. CONSENT CALENDAR

- 1. Approval of the minutes of the Regular Board meeting held November 8, 2016\*\*
- 2. Approval of Board Report Checks Dated 11/01/16 through 11/31/2016\*\*
- 3. Appointment of 2016-17 Basketball Coaches Grades 7-8:
  - Dean Morgan (7<sup>th</sup> grade boys)
  - Louis Siqueido (8<sup>th</sup> grade boys)
  - Jason Richards (8<sup>th</sup> grade girls)
- N. ACTION ITEMS
  - 1. New Business
- 1617-96 Approval of Assignment of Thomas Potter, Plant Maintenance Worker, 1.0 FTE, Downieville School, effective January 3, 2017
- 1617-97 Approval of Classified Salary Schedule, effective January 1, 2017\*\*
- 1617-98 Adoption of 2016-2017 First Interim Actuals and Criteria & Standards Report as of October 31, 2016\*\* (Asquith)
- 1617-99 Approval of California Energy Commission Proposition 39 Program Energy Expenditure Plan Report (SmartWatt)\*\*
- 1617-100 Approval of College Readiness Block Grant Plan\*\*
- 1617-101 Approval of Small Concession Stand Structure Construction (less than 250 sq. ft.)
- 1617-102 The Board is Asked to Acknowledge the 1979 Ford Pickup Vehicle ID F25BPEJ8168 as surplus property valued at less than \$2,500.