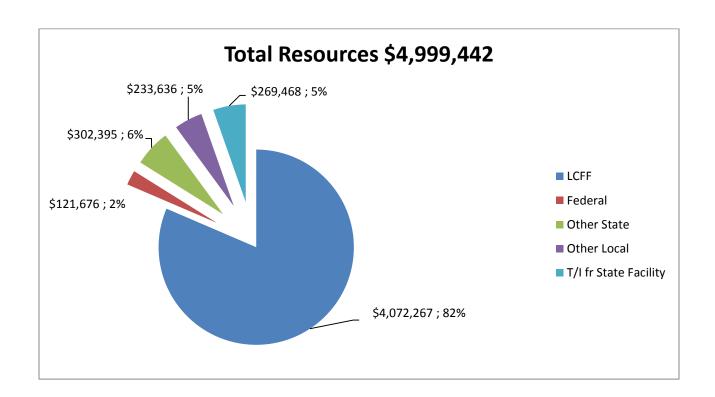

|
| Other Local         | 226,560              | 224,078                           | 229,191             | 233,636                       | 4,445                                                     |
| Pliocene Sale       |                      | 467,749                           |                     |                               |                                                           |
| from State Facility |                      |                                   | 0.00                | 269,468                       | 269,468                                                   |
| Total               | \$4,957,259          | \$5,409,378                       | \$5,245,114         | \$4,999,442                   | (\$245,672)                                               |



#### **EXPENDITURES**

#### **General Fund Expenditures**

Expenditures decreased by \$62,321 (General Fund, Unrestricted/Restricted, Page 1, B) from the Board Approved Operating Budget.

This chart below compares restricted & unrestricted expenditures from the 2012-2013 Actual, 2013-2014 Unaudited Actuals, 2014-15 Adopted Budget and First Interim.

| Description                | 2012-2013<br>Actuals | 2013-2014<br>Unaudited<br>Actuals | 2014-2015<br>Budget | 2014-2015<br>First<br>Interim | Favorable<br>(Unfavorable)<br>Budget vs.<br>First Interim |
|----------------------------|----------------------|-----------------------------------|---------------------|-------------------------------|-----------------------------------------------------------|
| Certificated               | \$1,719