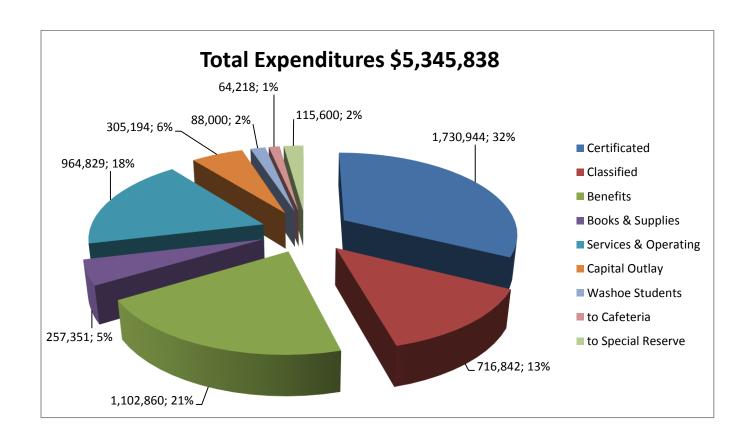

eteria      | 58,497               | 60,851                            | 64,218              | 64,218                        | 0.00                                                      |
| Transfer to Capital Outlay | 5,970                | 87,600                            | 81,350              | 115,600                       | (\$34,250)                                                |
| Transfer to State Facility | 770,600              |                                   |                     |                               |                                                           |
| Total                      | \$6,,068,799         | \$5,149,538                       | 5,283,517           | 5,345,838                     | (62,321)                                                  |



#### Other Financing Sources/Uses

A transfer-in from the State Facility Fund to the Operating Fund to reimburse for prior years expenditures for the Loyalton High Reroof Hardship Project in the amount of \$269,468. The Cafeteria Enterprise fund is expected to encroach \$64,218 on the General Fund.

#### Net Increase (Decrease) in Fund Balance

| Fiscal Year               | Amount        |
|---------------------------|---------------|
| 2012-13 actuals           | (\$1,078,539) |
| 2013-14 unaudited actuals | \$29,776      |
| 2014-15 projected         | (346,396)     |
| 2015-16 projected         | (394,162)     |
| 2016-17 projected         | (306,815)     |

#### **Ending Fund Balance**

| 2012-13 | \$2,496,090 actual            |
|---------|-------------------------------|
| 2013-14