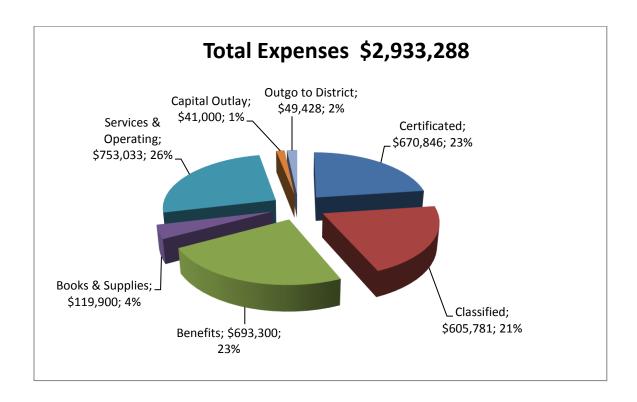

|                                |
| Federal     | 158,912              | 153,833              | 164,529              | 171,828                        | 159,842                        |
| Other State | 634,134              | 789,338              | 906,883              | 911,413                        | 1,070,527                      |
| Other Local | 486,100              | 451,949              | 445,915              | 407,500                        | 409,500                        |
| Total       | \$2,130,185          | \$2,399,562          | \$2,877,894          | \$2,657,658                    | \$2,806,786                    |



#### **EXPENDITURES**

#### **General Fund Expenditures**

Below are the changes in expenditure projections since the budget adoption.



**Expenditures Comparison** 

| Description          | 2018-2019<br>Actuals | 2019-2020<br>Actuals | 2020-2021<br>Actuals | 2021-2022<br>Adopted<br>Budget | 2021-2022<br>Second<br>Interim |
|----------------------|----------------------|----------------------|----------------------|--------------------------------|--------------------------------|
| Certificated         | \$ 675,798           | \$ 563,831           | \$ 591,047           | \$ 580,102                     | \$ 670,846                     |
| Classified           | 401,509              | 400,060              | 416,033              | 579,678                        | 605,781                        |
| Benefits             | 553,278              | 511,330              | 556,890              | 592,153                        | 6