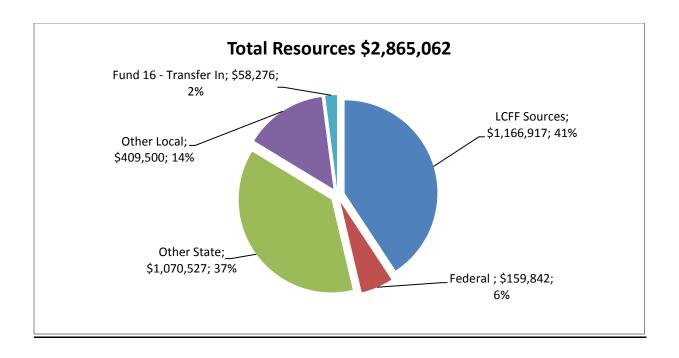

ate Lottery - Restricted                      | \$ 299        |
| <ul> <li>Educator Effectiveness</li> </ul>        | \$ 10,340     |
| • Special Education                               | \$ 40,094     |
| • Foster Youth (RS7366)                           | (\$ 154)      |
| • Foster Youth (RS7368) Direct Svcs               | \$ 77,935     |
| • ELO (RS7425)                                    | (\$ 53,145)   |
| • ELO – Para (RS7426)                             | (\$ 157)      |
| <ul> <li>County Safe Schools</li> </ul>           | \$ 60,000     |
| <ul> <li>CalOES SCIGP</li> </ul>                  | \$ 21,003     |
| Net Change                                        | \$159,114     |

#### **Local Revenue**

Local Revenue increased \$2,000 since the budget adoption for local tree sales.



| Description | 2018-2019<br>Actuals | 2019-2020<br>Actuals | 2020-2021<br>Actuals | 2021-2022<br>Adopted<br>Budget | 2021-2022<br>Second<br>Interim |
|-------------|----------------------|----------------------|----------------------|--------------------------------|--------------------------------|
| LCFF        |                      |                      |                      | Duaget                         | mem                            |
| Resources   | \$ 851,039           | \$1,004,442          | \$1,360,567          | \$1,166,917                    | \$1,166,917                    |
|             |                      |                      |                      |                                |                                |
| Federal     | 158,912              | 153,