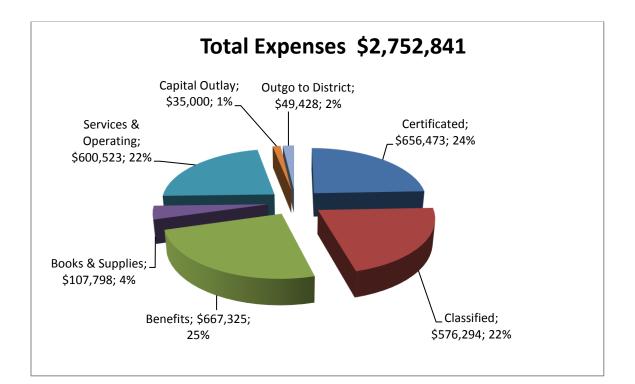

### **Expenditures** Comparison

| Description          | 2018-19<br>Actuals | 2019-2020<br>Actuals | 2020-2021<br>Unaudited<br>Actuals | 2021-2022<br>Adopted<br>Budget | 2021-2022<br>First Interim |
|----------------------|--------------------|----------------------|-----------------------------------|--------------------------------|----------------------------|
| Certificated         | \$ 675,798         | \$ 563,831           | \$ 591,047                        | \$ 580,102                     | \$ 656,473                 |
| Classified           | 401,509            | 400,060              | 416,033                           | 579,678                        | 576,294                    |
| Benefits             | 553,278            | 511,330              | 556,890                           | 592,153                        | 667,325                    |
| Books & Supplies     | 35,460             | 33,156               | 24,326                            | 75,206                         | 107,798                    |
| Services & Operating | 519,917            | 462,156              | 466,163                           | 520,420                        | 660,523                    |
| Capital Outlay       | 291,968            | 83,784               | 49,733                            | 35,000                         | 35,000                     |
| Other Outgo          | 47,204             | 19,958               | -0-                               | 49,428                         | 49,428                     |
| Total                | \$2,525,134        | \$2,074,275          | 2,104,192                         | 2,431,987                      | 2,752,841                  |