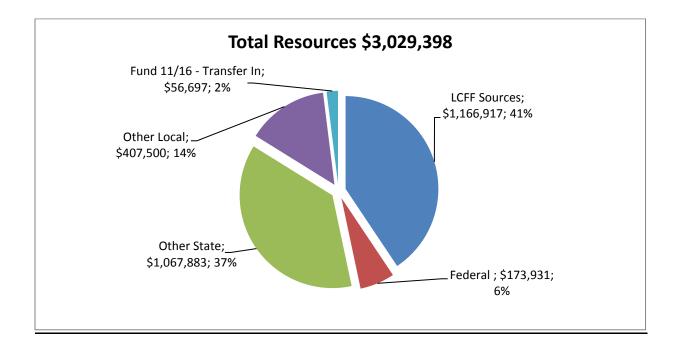

### Local Revenue

Local Revenue did not have a change since the budget adoption.

| Description    | 2018-19     | 2019-2020   | 2020-2021   | 2021-2022   | 2021-2022   |
|----------------|-------------|-------------|-------------|-------------|-------------|
|                | Actuals     | Actuals     | Unaudited   | Adopted     | First       |
|                |             |             | Actuals     | Budget      | Interim     |
| LCFF Resources | \$ 851,039  | \$1,004,442 | \$1,360,567 | \$1,166,917 | \$1,166,917 |
| Federal        | 158,912     | 153,833     | 164,529     | 171,828     | 173,931     |
| Other State    | 634,134     | 789,338     | 906,883     | 911,413     | 1,067,883   |
| Other Local    | 486,100     | 451,949     | 445,915     | 407,500     | 407,500     |
| Total          | \$2,130,185 | \$2,399,562 | \$2,877,894 | \$2,657,658 | \$2,816,231 |