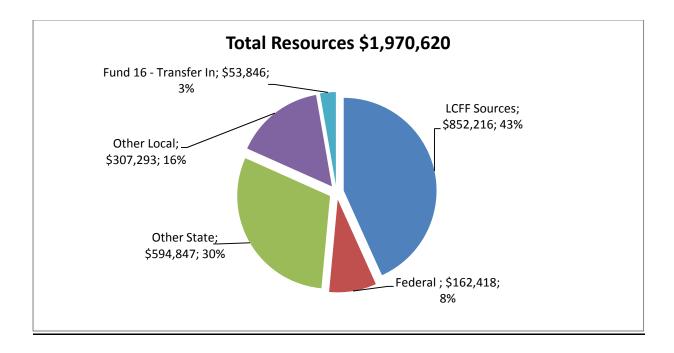

since the budget adoption.

## **Other State Revenue**

Restricted Other State Revenue decreased by (\$83,894) since the budget adoption for the following reason:

|    |                                 | Fav          | orable     |
|----|---------------------------------|--------------|------------|
| Fu | nding Description               | <u>(Unfa</u> | avorable)  |
| •  | One Time Mandated Cost decrease | (\$          | 2,743)     |
| •  | State Lottery - Unrestricted    | \$           | 497        |
| •  | State Lottery - Restricted      | \$           | 220        |
| •  | Foster Youth                    | <u>(\$8</u>  | 1,868)     |
|    | Net Change                      |              | (\$83,894) |

## Local Revenue

Local Revenue did not have a change since the budget adoption.



| Description    | 2015-16     | 2016-17     | 2017-18     | 2018-2019   | 2018-2019   |
|----------------|-------------|-------------|-------------|-------------|-------------|
|                | Actuals     | Actuals     | Unaudited   | Adopted     | First       |
|                |             |             | Actuals     | Budget      | Interim     |
| LCFF Resources | \$ 815,911  | \$ 775,048  | \$ 854,206  | 843,570     | \$852,216   |
| Federal        | 503,545     | 274,540     | 194,130     | 162,418     | 162,418     |
| Other State    | 701,811     | 688,441     | 660,753     | 678,741     | 594,847     |
| Other Local    | 191,865     | 340,611     | 370,430     | 307,293     | 307,293     |
| Total          | \$2,213,132 | \$2,078,640 | \$2,079,519 | \$1,992,022 | \$1,916,774