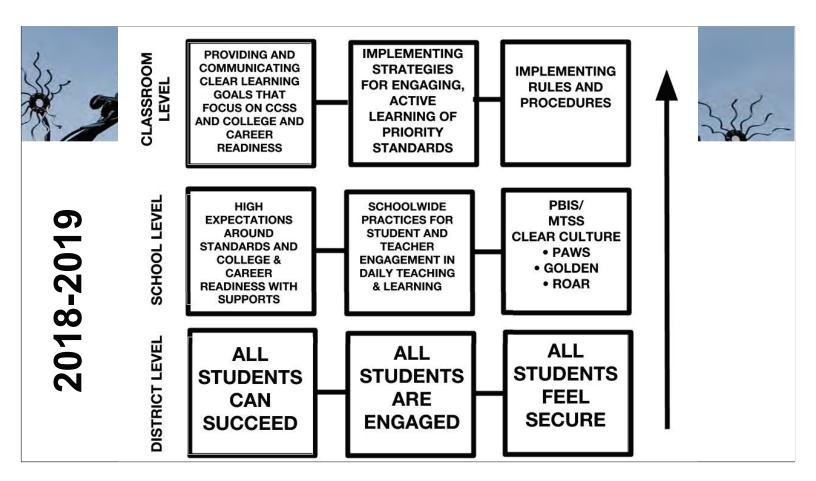

and Instruction Department envisions students who are **deeply engaged in their learning** and who can analyze problems from many different angles and communicate effectively in a 21<sup>st</sup> Century world to be **college and career ready**. It is committed to ensuring educators and leaders feel supported in their efforts to improve standards-based teaching and learning in an environment that celebrates transformational instructional practices reaching all students where they are academically, socially and emotionally.

The Department of Curriculum & Instruction's mission is to provide teachers with the time, resources, training and encouragement to meet their professional goals and continuous improvement as educators so as to transform the lives of their students through education.





## WHAT TEACHING STRATEGIES THAT SHOULD BE PRESENT IN EVERY CLASSROOM?

- Feedback Strategies
- Content Strategies
- Context Strategies



- 10 DESIGN AREAS
- 43 CATEGORIES OF INSTRUCTIONAL PRACTICES OR ELEMENTS.

WE ARE STARTING FROM WHERE YOU ARE RIGHT NOW.

WE ARE LIMITING OUR SCOPE





"Instructional strategies are best likened to techniques an artist might develop and refine over years of practice." Robert J. Marzano, 2017





Focus our growth in four areas:

- Feedback
  - **Providing and Communicating Clear Learning Goals**
- Content
  - Conducting Direct Instruction Lessons.
- Context
  - Implementing Rules and Procedures





• Sept. - Nov. 2018

Content Strategy Work: Direct Instruction Lessons

- Feedback Strategy Work: Providing Scales and Rubrics, Tracking Student Progre