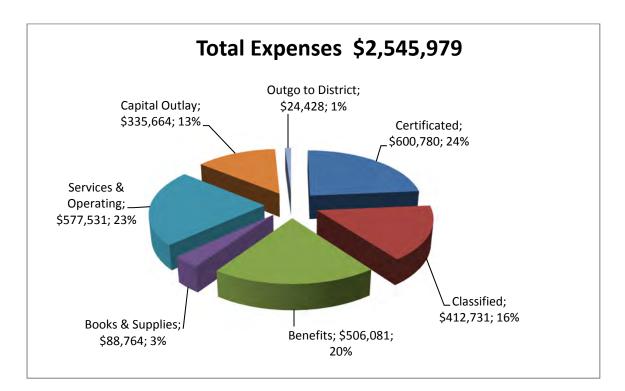

| Actuals     | Actuals     | Unaudited   | Adopted     | First       |
|                |             |             | Actuals     | Budget      | Interim     |
| LCFF Resources | \$ 815,911  | \$ 775,048  | \$ 854,206  | 843,570     | \$852,216   |
| Federal        | 503,545     | 274,540     | 194,130     | 162,418     | 162,418     |
| Other State    | 701,811     | 688,441     | 660,753     | 678,741     | 594,847     |
| Other Local    | 191,865     | 340,611     | 370,430     | 307,293     | 307,293     |
| Total          | \$2,213,132 | \$2,078,640 | \$2,079,519 | \$1,992,022 | \$1,916,774 |

# **EXPENDITURES**

# **General Fund Expenditures**

Expenditures increased by \$88,302 (General Fund, Unrestricted/Restricted, Page 1) from the Board Approved Adopted Budget.



## Expenditures Comparison

| Description      | 2015-16 Actuals | 2016-17 Actuals | 2017-18<br>Unaudited<br>Actuals | 2018-2019<br>Adopted<br>Budget | 2018-2019<br>First Interim |
|------------------|-----------------|-----------------|---------------------------------|--------------------------------|----------------------------|
| Certificated     | \$ 377,396      | \$ 504,973      | \$ 560,268                      | \$ 559,561                     | \$ 600,780                 |
| Classified       | 343,330         | 374,437         | 398,276                         | 414,447                        | 412,731                    |
| Benefits         | 330,652         | 418,617         | 494,494                         | 496,901                        | 506,081                    |
| Boo