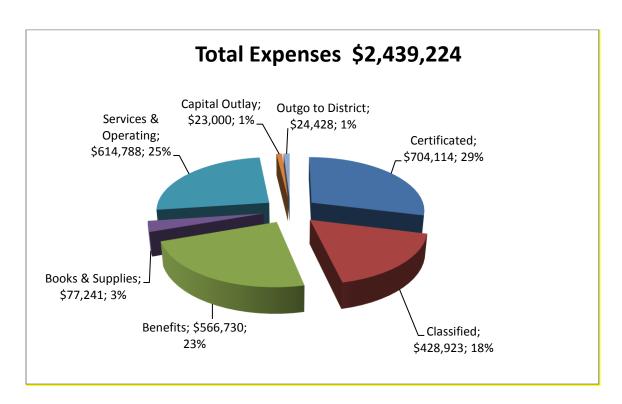

te     | 502,696              | 701,812              | 688,441              | 717,679                           | 678,741                        |
| Other Local     | 179,217              | 191,865              | 340,611              | 307,293                           | 307,293                        |
| Transfer-in SRS | 53,084               | 54,498               | 13,360               | 13,360                            | 52,121                         |
| Total           | \$2,183,606          | \$2,267,630          | \$1,980,130          | \$2,048,350                       | \$2,044,143                    |

### **EXPENDITURES**

### **General Fund Expenditures**

Expenditures increased by \$199,226 (General Fund, Unrestricted/Restricted, Page 1) from the 2017-18 Estimated Actuals.



**Expenditures Comparison** 

| Description          | 2014-2015<br>Actuals | 2015-2016<br>Actuals | 2016-2017<br>Actuals | 2017-2018<br>Estimated<br>Actuals | 2018-2019<br>Adopted<br>Budget |
|----------------------|----------------------|----------------------|----------------------|-----------------------------------|--------------------------------|
| Certificated         | \$ 332,449           | \$ 377,398           | \$ 504,973           | \$ 558,519                        | \$ 704,114                     |
| Classified           | 313,380              | 343,329              | 374,437              | 388,965                           | 428,923                        |
| Benefits             | 302,186              | 330,649              | 418,617              | 471,807