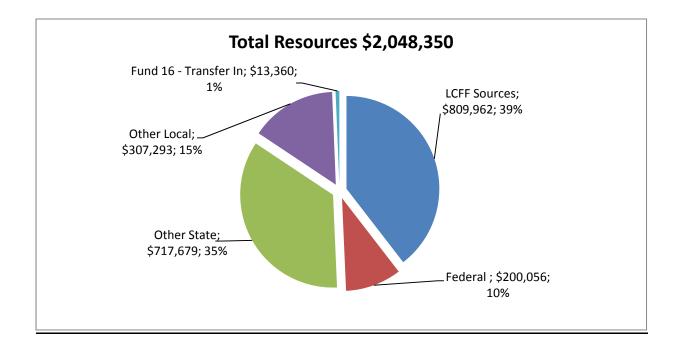

## **Account Object Summary-Balance**

| ances through Fo | ebruary<br>Descriptio          | n                     | Adopted<br>Budget | Revised<br>Budget | Encumbered | Expenditure | Fiscal Year 2017/ Account Balance |
|------------------|--------------------------------|-----------------------|-------------------|-------------------|------------|-------------|-----------------------------------|
| nd 01 - Gen Fund |                                |                       | Dadgot            | Dadgot            |            |             | Balarios                          |
| 1100             | Teachers Salaries              |                       | 253,033.00        | 338,632.00        | 124,788.00 | 207,207.31  | 6,636.                            |
| 1120             | Certificated Substitutes       |                       |                   | 14,464.00         |            | 1,940.00    | 12,524.                           |
| 1200             | Certificated Pupil Support Ser |                       | 62,735.00         | 63,015.00         | 25,094.16  | 39,421.24   | 1,500.4                           |
| 1300             | Certificated Supervisor Admini |                       | 122,205.00        | 122,205.00        | 40,735.04  | 78,970.08   | 2,499.                            |
| 1310             | Teacher in Charge              |                       |                   | 10,000.00         | 4,000.00   | 6,000.00    | .1                                |
| 1900             | Other Certificated Salaries    |                       |                   | 18,800.00         |            | 6,700.00    | 12,100.                           |
|                  |                                | Total for Object 1000 | 437,973.00        | 567,116.00        | 194,617.20 | 340,238.63  | 32,260.                           |
| 2100             | Instructional Aides' Salaries  |                       | 127,814.00        | 100,726.00        | 36,843.96  | 54,771.55   | 9,110.                            |
| 2120             | Classified Substitutes         |                       | ,-                | 2,868.00          | ,          | 5,955.36    | 3,087.                            |
| 2200             | Classified Support Salaries    |                       | 11,472.00         | 22,051.00         | 4,442.67   | 12,558.57   | 5,049                             |
| 2300             | Classified Supervisors' Admini |                       | 90,686.00         | 90,686.00         | 29,928.00  | 60,111.00   | 647                               |
| 2400             | Clerical Technical Office Staf |                       | 135,885.00        | 140,487.00        | 46,800.62  | 90,686.84   | 2,999                             |
| 2420             | Clerical Substiture            |                       |                   |                   |            | 36.50       | 36                                |
| 2900             | Other Classified Salaries      |                       | 16,284.00         | 24,436.00         |            | 5,880.39    | 18,555                            |
|                  |                                | Total for Object 2000 | 382,141.00        | 381,254.00        | 118,015.25 | 230,000.21  | 33,238                            |
| 3101             | STRS Certificated Positions    |                       | 79,671.00         | 106,883.00        | 27,823.52  | 48,481.71   | 30,577                            |
| 3102             | STRS Classified Positions      |                       |                   | 664.00            | 265.64     | 687.06      | 288                               |
| 3202             | PERS Classified Positions      |                       | 62,566.00         | 61,675.00         | 19,013.16  | 37,433.05   | 5,228                             |
| 3301             | OASDI Certificated Positions   |                       |                   |                   |            | 20.46       | 20                                |
| 3302             | OASDI Classified Positions     |                       | 23,436.00         | 22,962.00         | 6,567.47   | 13,271.33   | 3,123                             |
| 3311             | Medicare Certificated Position |                       | 5,861.00          | 7,806.00          | 2,657.72   | 4,679.24    | 469                               |
| 3312             | Medicare Classified Positions  |                       | 5,484.00          | 5,437.00          | 1,668.09   | 3,271.89    | 497                               |
| 3401             | Health & Welfare Benefits Cert |                       | 100,460.00        | 124,887.00        | 41,596.04  | 65,754.22   | 17,536                            |
| 3402             | Health & Welfare Benefits Clas |                       | 73,741.00         | 105,498.00        | 43,473.12  | 71,982.37   | 9,957                             |
| 3501             | SUI Certificated               |                       | 218.00            | 284.00            | 97.32      | 171.51      | 15                                |
| 3502             | SUI Classified                 |                       | 193.00            | 191.00            | 59.05      | 114.60      | 17                                |
| 3601             | Workers' Compensation Certific |                       | 15,002.00         | 20,397.00         | 6,942.72   | 12,232.31   | 1,221                             |
| 3602             | Workers' Compensation Classifi | _                     | 14,036.00         | 14,203.00         | 4,357.56   | 8,558.62    | 1,286                             |
|                  |                                | Total for Object 3000 | 380,668.00        | 470,887.00        | 154,521.41 | 266,658.37  | 49,707                            |
| 4100             | Approved Textbooks Core Curric |                       | 614.00            | 2,851.00          |            |             | 2,851                             |
| 4200             | Library and Reference Material |                       |                   | 1,000.00          |            |             | 1,000                             |
| 4300             | Materials and Supplies         |                       | 38,755.00         | 45,976.00         | 3,286.44   | 10,768.56   | 31,921                            |
| 4320             | Custodial Grounds Supplies     |                       | 500.00            | 500.00            | 62.14      | 358.10      | 79                                |
| 4330             | Office Supplies                |                       | 1,000.00          | 1,000.00          |            | 669.28      | 330                               |
| 4350             | Vehicle Upkeep                 |                       | 5,500.00          | 5,500.00          | 1,765.22   | 484.78      | 3,250                             |

## **Account Object Summary-Balance**

| Object                    | Description                                           | Adopted<br>Budget | Revised<br>Budget                       | Encumbered | Expenditure  | Account<br>Balance |
|---------------------------|-------------------------------------------------------|-------------------|-----------------------------------------|------------|--------------|--------------------|
| Fund <b>01 - Gen Fund</b> | (continued)                                           |                   |                                         |            |              |                    |
| 4399                      | Mat & Sup Undesignated Bal                            |                   | 36,551.00                               |            |              | 36,551.0           |
| 4400                      | Noncapitalized Equipment                              | 22,766.00         | 22,204.00                               |            | 980.23       | 21,223.7           |
|                           | Total for Object 4000                                 | 69,135.00         | 115,582.00                              | 5,113.80   | 13,260.95    | 97,207.2           |
| 5100                      | Subagreements for Services                            | 44,000.00         | 43,000.00                               | 29,017.57  | 13,964.03    | 18.4               |
| 5200                      | Travel and Conference                                 | 26,817.00         | 38,238.00                               | 4,905.36   | 5,659.78     | 27,672.8           |
| 5300                      | Dues and Membership                                   | 19,205.00         | 19,270.00                               | 287.00     | 11,293.75    | 7,689.2            |
| 5400                      | Insurance                                             | 9,300.00          | 9,300.00                                |            | 8,506.00     | 794.0              |
| 5500                      | Operation Housekeeping Service                        | 9,200.00          | 9,200.00                                | 699.73     | 3,631.35     | 4,868.9            |
| 5600                      | Rentals, Leases, Repairs, Nonc                        | 3,100.00          | 3,100.00                                | 144.72     | 614.08       | 2,341.2            |
| 5801                      | Legal Services                                        | 20,500.00         | 20,500.00                               |            |              | 20,500.0           |
| 5803                      | Legal Publications                                    | 500.00            | 500.00                                  |            |              | 500.0              |
| 5805                      | Personnel Expense                                     | 613.00            | 613.00                                  | 87.00      | 113.00       | 413.0              |
| 5806                      | Negotiations                                          | 1,000.00          | 1,000.00                                |            |              | 1,000.0            |
| 5808                      | Other Services & Fees                                 | 1,500.00          | 1,500.00                                | 551.02     | 948.98       | ).                 |
| 5810                      | Contracted Services                                   | 445,615.00        | 507,506.00                              | 193,195.51 | 185,730.14   | 128,580.3          |
| 5899                      | SPJUSD to Reimburse                                   |                   |                                         | 2,130.59   | 1,812.80     | 3,943.3            |
| 5900                      | Communications                                        | 1,900.00          | 1,900.00                                | 3,564.16   | 1,168.22     | 2,832.3            |
|                           | Total for Object 5000                                 | 583,250.00        | 655,627.00                              | 234,582.66 | 233,442.13   | 187,602.2          |
| 6200                      | Building and Improvement of Bu                        | 18,867.00         | 7,664.00                                |            |              | 7,664.0            |
| 6400                      | Equipment                                             | 20,000.00         | 20,000.00                               |            |              | 20,000.0           |
|                           | Total for Object 6000                                 | 38,867.00         | 27,664.00                               | .00        | .00          | 27,664.0           |
| 7141                      | Tuition, excess cost etc betwe                        | 24,428.00         | 24,428.00                               |            |              | 24,428.0           |
| 7310                      | Direct Support/Indirect Costs                         | •                 | ,                                       |            |              | .(                 |
|                           | Total for Object 7000                                 | 24,428.00         | 24,428.00                               | .00        | .00          | 24,428.0           |
|                           | Total for Fund 01 and Expense accounts                | 1,916,462.00      | 2,242,558.00                            | 706,850.32 | 1,083,600.29 | 452,107.3          |
| und 16 - FOREST R         | ES                                                    |                   |                                         |            |              |                    |
| 7211                      | Transfers of Pass-through Rev                         | 80,000.00         | 80,000.00                               |            |              | 80,000.0           |
| 7619                      | Other Authorized Interfund Tra                        | 13,360.00         | 13,360.00                               |            |              | 13,360.0           |
|                           | Total for Fund 16, Expense accounts and Object 7000   | 93,360.00         | 93,360.00                               | .00        | .00          | 93,360.0           |
|                           | Total for Org 001 - Sierra County Office of Education | 2,009,822.00      | 2,335,918.00                            | 706,850.32 | 1,083,600.29 | 545,467.3          |
|                           | =                                                     |                   | , ,,,,,,,,,,,,,,,,,,,,,,,,,,,,,,,,,,,,, | 1,111      | , ,,,,,,,,   | ,                  |