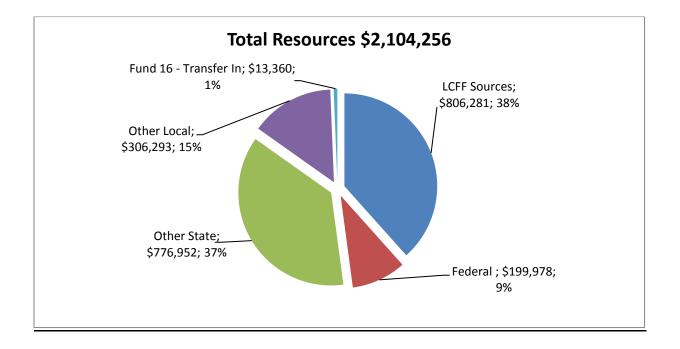

### **Other State Revenue**

Restricted Other State Revenue increased by \$122,865 since the budget adoption for the following reason:

|                                                     | Favorable     |
|-----------------------------------------------------|---------------|
| Funding Description                                 | (Unfavorable) |
| <ul> <li>One Time Mandated Cost increase</li> </ul> | \$ 2,455      |
| <ul> <li>Foster Youth Grant for 17/18</li> </ul>    | \$75,000      |
| • Foster Youth Grant 16/17 Carryover                | \$60,277      |
| <ul> <li>Prop 39 Carryover Adjustment</li> </ul>    | (\$14,867)    |
| Net Change                                          | \$122,865     |

### **Local Revenue**

Local Revenue did not have a change since the budget adoption.



| Description     | 2014-2015   | 2015-2016   | 2016-2017   | 2017-2018   | 2017-2018   |
|-----------------|-------------|-------------|-------------|-------------|-------------|
|                 | Actuals     | Actuals     | Unaudited   | Adopted     | First       |
|                 |             |             |             | Budget      | Interim     |
| LCFF Resources  | \$939,123   | \$815,910   | \$775,048   | \$807,673   | \$807,673   |
| Federal         | 509,486     | 503,545     | 162,670     | 162,340     | 199,978     |
| Other State     | 502,696     | 701,812     | 688,441     | 654,087     | 776,952     |
| Other Local     | 179,217     | 191,865     | 340,611     | 306,293     | 306,293     |
| Transfer-in SRS | 53,084      | 54,498      | 13,360      | 13,360      | 13