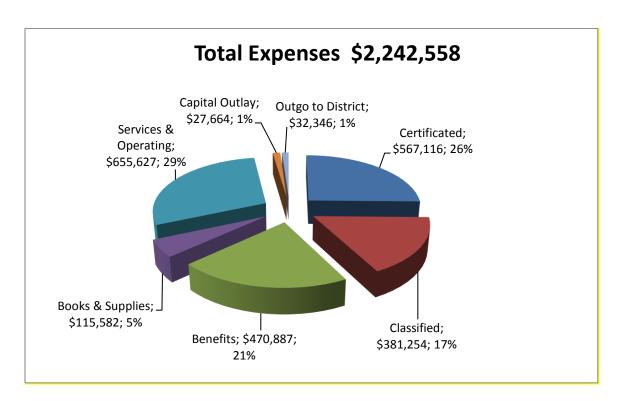

|             |             |             | Budget      | Interim     |
| LCFF Resources  | \$939,123   | \$815,910   | \$775,048   | \$807,673   | \$807,673   |
| Federal         | 509,486     | 503,545     | 162,670     | 162,340     | 199,978     |
| Other State     | 502,696     | 701,812     | 688,441     | 654,087     | 776,952     |
| Other Local     | 179,217     | 191,865     | 340,611     | 306,293     | 306,293     |
| Transfer-in SRS | 53,084      | 54,498      | 13,360      | 13,360      | 13,360      |
| Total           | \$2,183,606 | \$2,267,630 | \$1,980,130 | \$1,943,753 | \$2,104,256 |

### **EXPENDITURES**

<u>General Fund Expenditures</u>
Expenditures increased by \$138,302 (General Fund, Unrestricted/Restricted, Page 1) from the Board Approved Adopted Budget.



**Expenditures Comparison** 

| Description      | 2014-2015<br>Actuals | 2015-2016<br>Actuals | 2016-2017<br>Unaudited | 2017-2018<br>Adopted<br>Budget | 2017-2018<br>First Interim |
|------------------|----------------------|----------------------|------------------------|--------------------------------|----------------------------|
| Certificated     | \$ 332,449           | \$ 377,398           | \$ 504,973             | \$ 437,973                     | \$ 567,116                 |
| Classified       | 313,380              | 343,329              | 374,437                | 382,141                        | 381,254                    |
| Benefits         | 302,186              | 330,649              | 418,617                | 380,668                        | 470,887