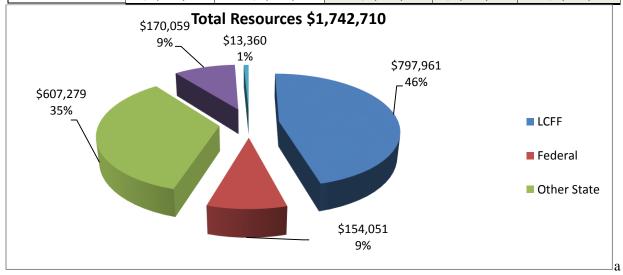

## **General Fund Expenditures**

Expenditures decreased by \$28,718 since the First Interim.

This chart compares restricted & unrestricted expenditures from the 2011-2012, 2012-2013 Unaudited Actuals, and 2014-15 First Interim and Second Interim.

| Description          | 2012-2013<br>Actuals | 2013-2014<br>Unaudited Actuals | 2014-2015<br>Budget | 2014-2015<br>First<br>Interim | 2014-2015<br>Second<br>Interim |
|----------------------|----------------------|--------------------------------|---------------------|-------------------------------|--------------------------------|
| Certificated         | \$293,901            | \$336,904                      | \$328,923           | \$324,581                     | \$326,138                      |
| Classified           | 336,223              | 342,354                        | 331,496             | 305,430                       | 302,736                        |
| Benefits             | 307,122              | 307,999                        | 325,903             | 317,020                       | 290,230                        |
| Books & Supplies     | 21,441               | 18,079                         | 34,588              | 38,849                        | 41,433                         |
| Services & Operating | 223,457              | 328,217                        | 433,507             | 571,743                       | 565,321                        |
| Capital Outlay       |                      | 39,431                         | 36,332              | 43,132                        | 43,132                         |
| Other Outgo          | 618,228              | 248,011                        | 0                   | 200,778                       | 203,825                        |
| Total                | \$1,800,372          | \$1,620,995                    | \$1,490,749         | \$1,801,533                   | \$1,772,815                    |