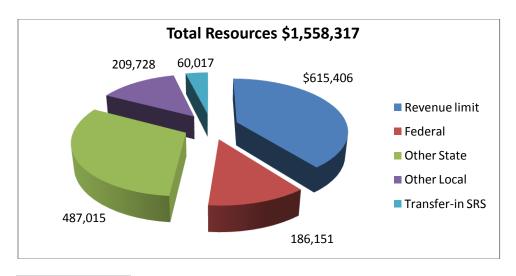

## **Local Control Funding Formula and Other State Revenue:**

The State implemented a new formula to fund County offices. The formula "merged" many categorical awards/entitlements, such as the County Block Opportunity Program, Out-of-State Tuition, BTSA, and direct and other purpose revenue into the LCFF. County Office of Education implementation is expected to be fully funded in two years instead of three, being fully funded by June 2015. Total unrestricted LCFF revenue for 2013-14 is \$615,406, which is \$63,105 more than the first interim.

Restricted Other State Revenue decreased by (\$4,035) since the first interim for the following reasons:

| Favorable     |
|---------------|
| (Unfavorable) |
| (\$2,268)     |
| (\$ 540)      |
| (\$1,227)     |
|               |

## **Federal Revenue**

Federal Revenue is projected to decrease by (\$3,013) since the first interim for the following reasons:

|                                                    | Favorable     |
|----------------------------------------------------|---------------|
| Funding Description                                | (Unfavorable) |
| <ul> <li>NCLB, Basic Support</li> </ul>            | \$ 288        |
| <ul> <li>Special Edu, Local Entitlement</li> </ul> | (\$3,442)     |
| <ul> <li>Preschool Special Education</li> </ul>    | \$ 141        |

## **Local Revenue**

Local Revenue is projected to decrease \$19,890 since the first interim for the following reasons:

Funding Description (Unfavorable)

• Interagency Services \$ 19,890

The chart below compares restricted & unrestricted revenue from the 2011-2012, 2012-2013 Unaudited Actuals, 2013-14 Adopted Budget and First Interim.

| Description     | 2011-2012   | 2012-2013   | 2013-2014   | 2013-2014   | 2013-2014 | Favorable     |
|-----------------|-------------|-------------|-------------|-------------|-----------|---------------|
|                 | Actual      | Actuals     | Budget      | First       | Second    | (Unfavorable) |
|                 |             |             |             | Interim     | Interim   | First vs.     |
|                 |             |             |             |             |           | Second        |
|                 |             |             |             |             |           | Interim       |
| Revenue limit   | \$405,055   | 487,588     | \$407,491   | \$552,301   | 615,406   | \$63,105      |
| Federal         | 635,847     | 138,711     | 166,294     | 189,164     | 186,151   | (3,013)       |
| Other State     | 471,857     | 517,574     | 470,484     | 491,050     | 487,015   | (4,035)       |
| Other Local     | 244,023     | 283,919     | 260,550     | 189,838     | 209,728   | 19,890        |
| Transfer-in SRS | 160,830     | 63,176      | 0.00        | 60,017      | 60,017    | 0.00          |
| Total           | \$1,917,612 | \$1,490,968 | \$1,304,819 | \$1,482,370 | 1,558,317 | \$75,947      |