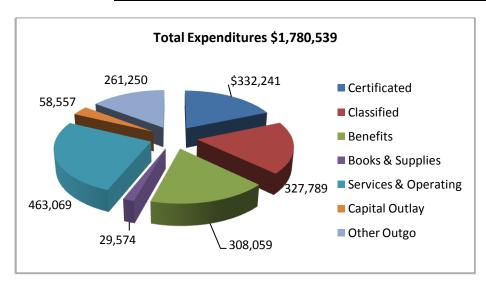

## **General Fund Expenditures**

Expenditures decreased by \$54,573 (General Fund, Unrestricted/Restricted, Page 1) from the Board Approved Operating Budget.

The increase to Other Outgo is due to a \$100,000 assistance to the District for resurfacing Loyalton High parking lot and \$143,500 to Washoe County for out-of-state students.

This chart compares restricted & unrestricted expenditures from the 2011-2012, 2012-2013 Unaudited Actuals, 2013-14 Adopted Budget and First Interim.

| Description          | 2011-2012<br>Actual | 2012-2013<br>Actuals | 2013-2014<br>Budget | 2013-2014<br>Operating<br>Budget | 2013-2014<br>Second<br>Interim | Favorable<br>(Unfavorable)<br>First vs.<br>Second Interim |
|----------------------|---------------------|----------------------|---------------------|----------------------------------|--------------------------------|-----------------------------------------------------------|
| Certificated         | \$315,493           | \$293,901            | \$288,561           | \$334,827                        | \$332,241                      | 2,586                                                     |
| Classified           | 323,108             | 336,223              | 330,518             | 332,529                          | 327,789                        | 4,740                                                     |
| Benefits             | 325,197             | 307,122              | 308,145             | 314,536                          | 308,059                        | 6,477                                                     |
| Books & Supplies     | 18,131              | 21,440               | 35,388              | 29,509                           | 29,574                         | (65)                                                      |
| Services & Operating | 272,146             | 223,457              | 336,007             | 516,589                          | 463,069                        | 53,520                                                    |
| Capital Outlay       | 28,941              |                      |                     | 58,662                           | 58,557                         | 105                                                       |
| Other Outgo          | 217,511             | 260,231              | 356,594             | 17,619                           | 261,250                        | (243,631)                                                 |
| Total                | \$1,500,527         | \$1,442,374          | \$1,655,213         | \$1,604,271                      | \$1,780,539                    | \$(176,268)                                               |